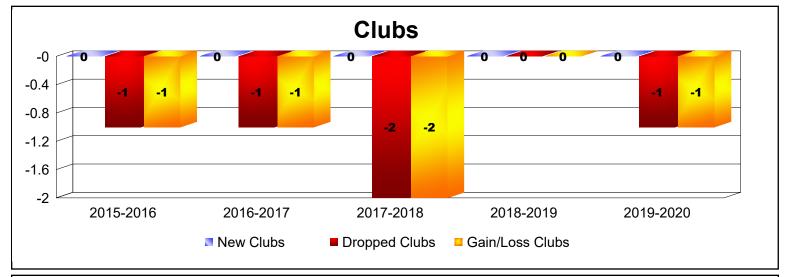

District 14 U

As of June 2020 Cumulative

| Year      | New<br>Clubs | Dropped<br>Clubs | Gain/<br>Loss<br>Clubs | New<br>Members | Charter<br>Members | Reinstate<br>Members | Transfer<br>Members | Total<br>Member<br>Added | Total<br>Members<br>Dropped | Gain/<br>Loss<br>Members |
|-----------|--------------|------------------|------------------------|----------------|--------------------|----------------------|---------------------|--------------------------|-----------------------------|--------------------------|
| 2015-2016 | 0            | -1               | -1                     | 79             | 2                  | 3                    | 5                   | 89                       | -146                        | -57                      |
| 2016-2017 | 0            | -1               | -1                     | 62             | 1                  | 5                    | 3                   | 71                       | -125                        | -54                      |
| 2017-2018 | 0            | -2               | -2                     | 80             | 1                  | 4                    | 11                  | 96                       | -119                        | -23                      |
| 2018-2019 | 0            | 0                | 0                      | 68             | 0                  | 7                    | 0                   | 75                       | -116                        | -41                      |
| 2019-2020 | 0            | -1               | -1                     | 68             | 0                  | 2                    | 2                   | 72                       | -82                         | -10                      |
| Average   | 0            | -1               | -1                     | 71             | 1                  | 4                    | 4                   | 81                       | -118                        | -37                      |