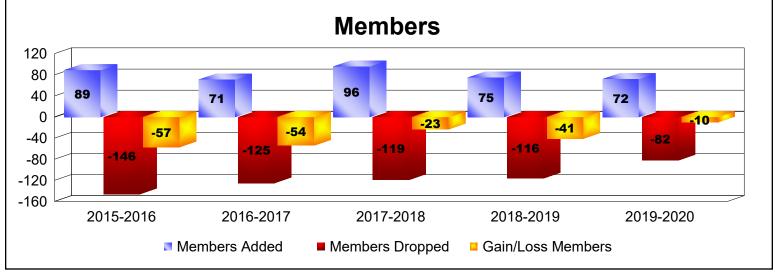

District 14 U

As of June 2020 Cumulative

| Year      | New<br>Clubs | Dropped<br>Clubs | Gain/<br>Loss<br>Clubs | New<br>Members | Charter<br>Members | Reinstate<br>Members | Transfer<br>Members | Total<br>Member<br>Added | Total<br>Members<br>Dropped | Gain/<br>Loss<br>Members |
|-----------|--------------|------------------|------------------------|----------------|--------------------|----------------------|---------------------|--------------------------|-----------------------------|--------------------------|
| 2015-2016 | 0            | -1               | -1                     | 79             | 2                  | 3                    | 5                   | 89                       | -146                        | -57                      |
| 2016-2017 | 0            | -1               | -1                     | 62             | 1                  | 5                    | 3                   | 71                       | -125                        | -54                      |
| 2017-2018 | 0            | -2               | -2                     | 80             | 1                  | 4                    | 11                  | 96                       | -119                        | -23                      |
| 2018-2019 | 0            | 0                | 0                      | 68             | 0                  | 7                    | 0                   | 75                       | -116                        | -41                      |
| 2019-2020 | 0            | -1               | -1                     | 68             | 0                  | 2                    | 2                   | 72                       | -82                         | -10                      |
| Average   | 0            | -1               | -1                     | 71             | 1                  | 4                    | 4                   | 81                       | -118                        | -37                      |